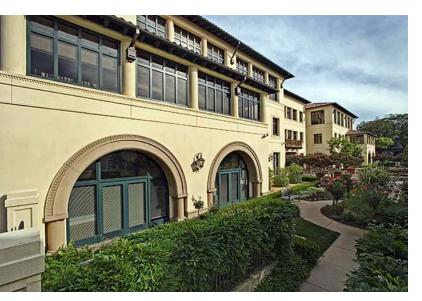

### Suite 100 - First Floor

Area: ±9,957 SF (Divisible to ±4,200 SF)

- Downtown Palo Alto's Finest Office Building
- Elegant and Highest Quality Common Area Finishes
- 11 Foot Ceiling Heights
- Exceptional Exterior Windowline
- Available December 1, 2011
- Within Walking Distance to Caltrain Station, Restaurants and Business Services
- Secured Underground Parking 25 Stalls
- Gardens with Spectacular Seaonal and Annual Landscaping
- Direct Lease with Mozart Development Company
- Call Agent to Tour