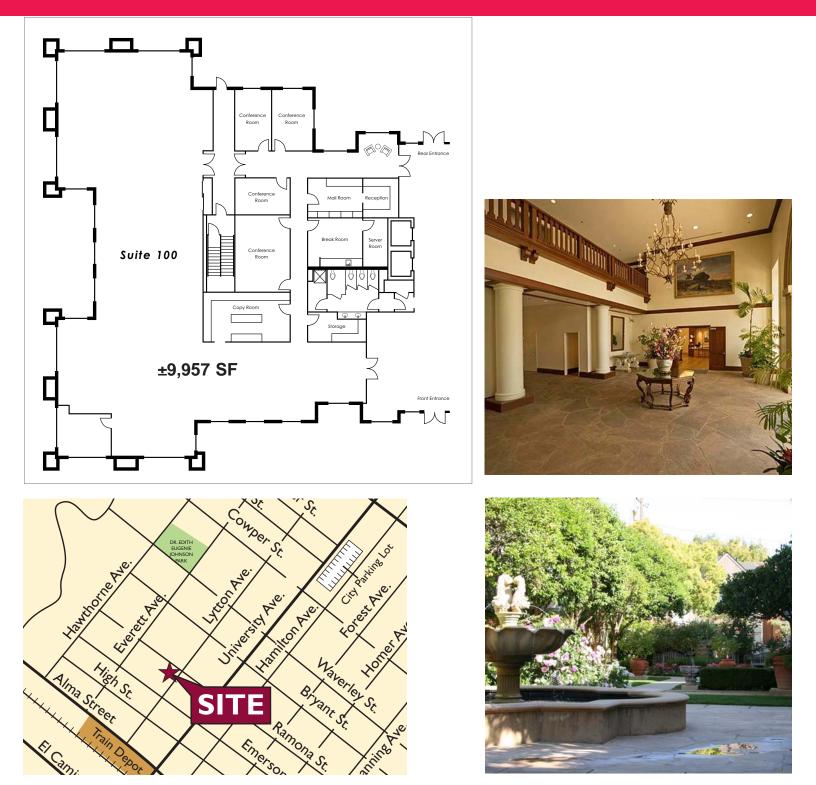

### Suite 100 - First Floor

Area: ±9,957 SF (Divisible to ±4,200 SF)

- Downtown Palo Alto's Finest Office Building
- Elegant and Highest Quality Common Area Finishes
- 11 Foot Ceiling Heights
- Exceptional Exterior Windowline
- Available December 1, 2011
- Within Walking Distance to Caltrain Station, Restaurants and Business Services
- Secured Underground Parking 25 Stalls
- Gardens with Spectacular Seaonal and Annual Landscaping
- Direct Lease with Mozart Development Company
- Call Agent to Tour

### 245 Lytton Avenue, Palo Alto

Howard Dallmar Executive Vice President 650.688.8530 howard@ccareynkf.com Lic #00864566

245 Lytton Avenue, Suite 150, Palo Alto, CA 94301 T 650.322.2600